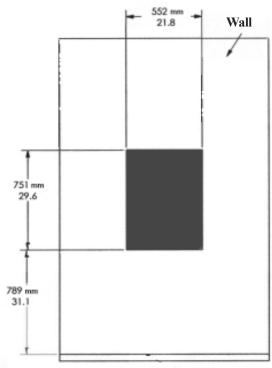

## EXTERIOR WALL DIMENSIONS

The following illustrations show the nominal wall area dimensions required for installation. **Wall opening dimensions have a plus/minus (+/-) 1/4" tolerance.** The height of the opening is from **exterior sidewalk level** to the base of the opening to comply with Federal ADA requirements.

| Dimensions of Wall Opening |                       |                               |
|----------------------------|-----------------------|-------------------------------|
| Height                     | Width                 | Height (from exterior ground) |
| 29 - 5/8"<br>(751 mm)      | 21 - 3/4"<br>(552 mm) | 31 - 1/8"<br>(789 mm)         |